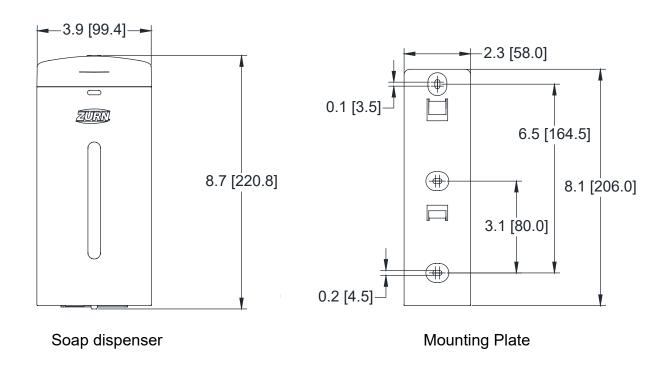

## Rough-in dimensions/Overview dimensions

ZURN INDUSTRIES, LLC 511 W. Freshwater Way, Milwaukee, WI U.S.A. 53204 · Ph. 1-855-ONE-ZURN, Fax 919-775-3541 In Canada: ZURN INDUSTRIES LIMITED 7900 Goreway Drive, Unit 10, Brampton, Ontario L6T 5W6, Ph. 905-405-8272, Fax 905-405-1292